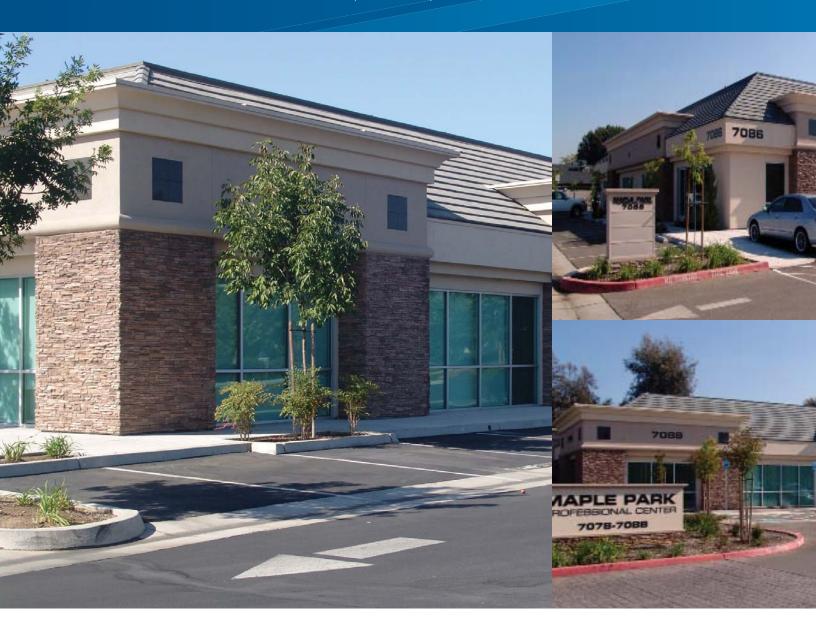

# Maple Park Professional Center

7084 & 7088 N. MAPLE AVENUE, FRESNO, CA 93720

This Class "A" office complex has been developed by Butler Investment Group and designed by Ron Mazzeo & Associates. The buildings feature slate tile roofs, stone exteriors and energy efficient glazing throughout, in a heavily landscaped setting. Located within the California Enterprise Zone.

### Maple Park Professional Center

7084 & 7088 N. MAPLE AVENUE, FRESNO, CA 93720