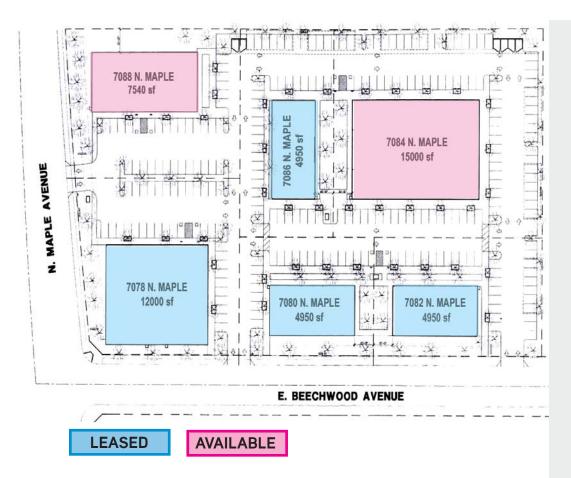

#### **Property Summary**

> Location: North of the NE corner Herndon & Maple

Lease Rate: \$1.50 psf, triple net (NNN)Lease Term: Five (5) year minimum

> Available: 7084 N. Maple - 15,200 rsf (Divisable)

7088 N. Maple - 4,103 rsf

> Parking: 5.46 stalls per 1,000 sf

> Finished Shell - Landlord provides a finished shell for each individual building including, fully improved common area restrooms, HVAC units, mounted in place on the roof and finished concrete floor slab The location provides easy access to both Freeways 41 & 168 and offers good ingress/egress and traffic circulation, with abundant parking facilities for its tenants.