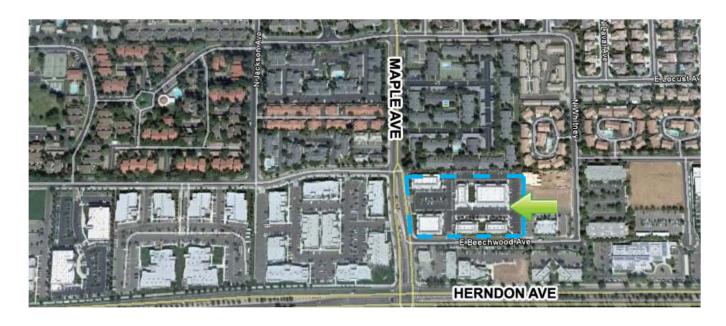

#### **Property Summary**

> Location: North of the NE corner Herndon & Maple

Lease Rate: \$1.50 psf, triple net (NNN)Lease Term: Five (5) year minimum

> Available: 7084 N. Maple - 15,200 rsf (Divisable)

7088 N. Maple - 4,103 rsf