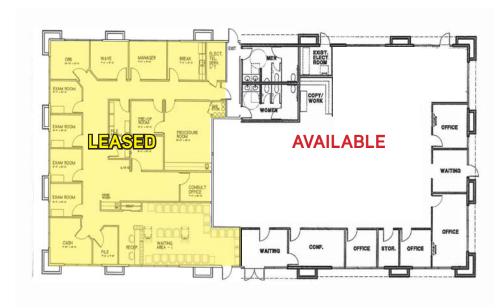

## Maple Park Professional Center

7084 & 7088 N. MAPLE AVENUE, FRESNO, CA 93720

7088 N. Maple - 4,103 rsf