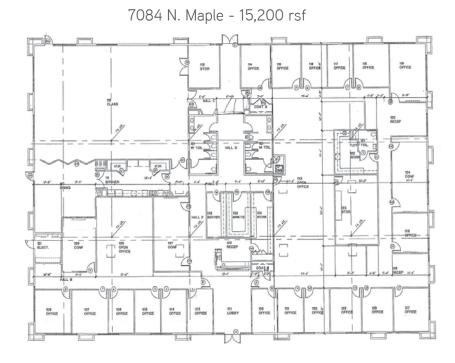

#### **Property Summary**

> Location: North of the NE corner Herndon & Maple

Lease Rate: \$1.50 psf, triple net (NNN)Lease Term: Five (5) year minimum

> Available: 7084 N. Maple - 15,200 rsf (Divisable)

7088 N. Maple - 4,103 rsf