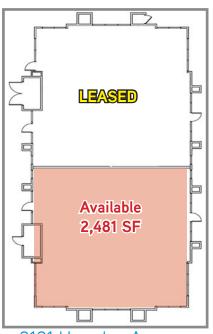

# Herndon Armstrong Professional Center > Floor Plans

NWC HERNDON & ARMSTONG AVENUES, CLOVIS, CA

| ADDRESS                        | RSF   | LEASE RATE      |
|--------------------------------|-------|-----------------|
| 2121 Herndon Avenue            | 2,481 | \$1.70 PSF, NNN |
| 2131 Herndon Avenue            | 3,580 | \$1.70 PSF, NNN |
| 2137 Herndon Avenue            | 5,115 | \$1.70 PSF, NNN |
| 2147 Herndon Avenue, Suite 103 | 1,260 | \$1.70 PSF, NNN |
| 2181 Herndon Avenue            | 5,115 | \$1.70 PSF, NNN |

2121 Herndon Avenue 2147

Suite 103: 1,260 SF

CONF.

STATION

OPEN

OFFICE

IS-2' x II'-5'

STATION