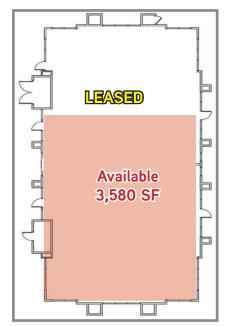

# Herndon Armstrong Professional Center > Floor Plans

NWC HERNDON & ARMSTONG AVENUES, CLOVIS, CA

| ADDRESS                        | RSF   | LEASE RATE      |
|--------------------------------|-------|-----------------|
| 2121 Herndon Avenue            | 2,481 | \$1.70 PSF, NNN |
| 2131 Herndon Avenue            | 3,580 | \$1.70 PSF, NNN |
| 2137 Herndon Avenue            | 5,115 | \$1.70 PSF, NNN |
| 2147 Herndon Avenue, Suite 103 | 1,260 | \$1.70 PSF, NNN |
| 2181 Herndon Avenue            | 5,115 | \$1.70 PSF, NNN |

RECEP.

OFFICE

II'-0' x 10'-0'

RECEP.

2131 Herndon Avenue