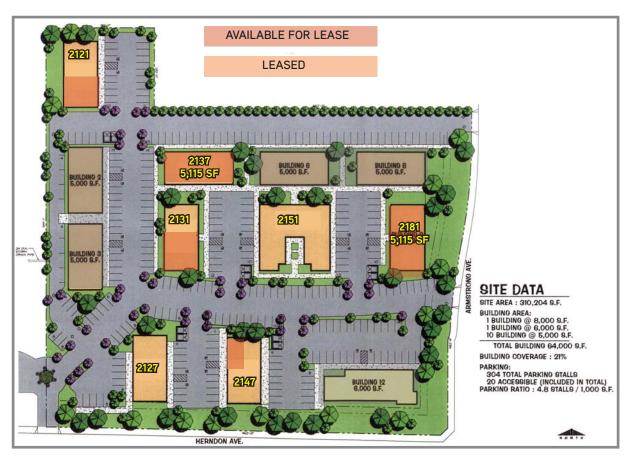

# Herndon Armstrong Professional Center > Floor Plans

NWC HERNDON & ARMSTONG AVENUES, CLOVIS, CA

| ADDRESS                        | RSF   | LEASE RATE      |
|--------------------------------|-------|-----------------|
| 2121 Herndon Avenue            | 2,481 | \$1.70 PSF, NNN |
| 2131 Herndon Avenue            | 3,580 | \$1.70 PSF, NNN |
| 2137 Herndon Avenue            | 5,115 | \$1.70 PSF, NNN |
| 2147 Herndon Avenue, Suite 103 | 1,260 | \$1.70 PSF, NNN |
| 2181 Herndon Avenue            | 5,115 | \$1.70 PSF, NNN |

# Herndon Armstrong Professional Center > Site Plan / Aerial

NWC HERNDON & ARMSTONG AVENUES, CLOVIS, CA