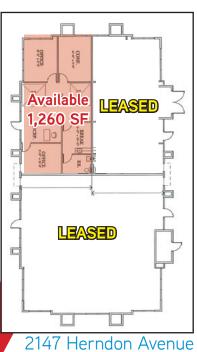

# Herndon Armstrong Professional Center > Floor Plans

NWC HERNDON & ARMSTONG AVENUES, CLOVIS, CA

| ADDRESS                        | RSF   | LEASE RATE      |
|--------------------------------|-------|-----------------|
| 2121 Herndon Avenue            | 2,481 | \$1.70 PSF, NNN |
| 2131 Herndon Avenue            | 3,580 | \$1.70 PSF, NNN |
| 2137 Herndon Avenue            | 5,115 | \$1.70 PSF, NNN |
| 2147 Herndon Avenue, Suite 103 | 1,260 | \$1.70 PSF, NNN |
| 2181 Herndon Avenue            | 5,115 | \$1.70 PSF, NNN |

2121 Herndon Avenue 2147

Suite 103: 1,260 SF

CONF.

STATION

OPEN

OFFICE

IS-2' x II'-5'

STATION